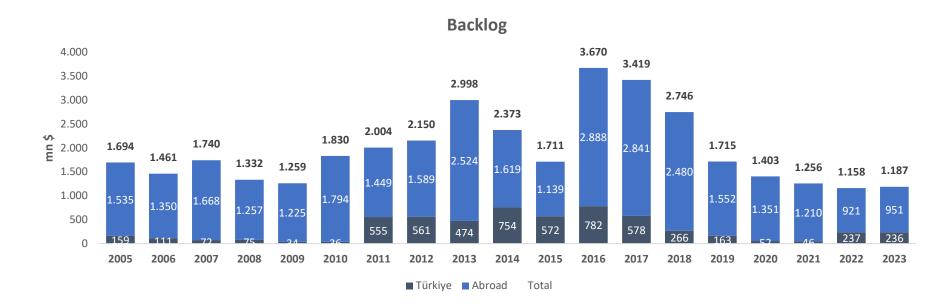

### Backlog as of 31.03.2023

#### ENGINEERING & CONTRACTING

### ENGINEERING & CONTRACTING

|                                                                                                                                                                |              |                    | a .a                      |                | n n — —                          | <u></u>                    |
|----------------------------------------------------------------------------------------------------------------------------------------------------------------|--------------|--------------------|---------------------------|----------------|----------------------------------|----------------------------|
| Project                                                                                                                                                        | Location     | Expected End Dates | Current Contract<br>Price | Tekfen Portion | Revenue Based<br>Completion Rate | Remaining Amount<br>(US\$) |
| Provision of Civil / Structural Construction, Mechanical Fabrication, Mechanical Construction, Instruments Control & Electrical Repair Services for BTC Turkey | Turkey       | 31/12/2023         | 58.803.063                | 58.803.063     | 74,9%                            | 14.736.000                 |
| Ceyhan Plant West Jetty Retrofitting & Extension Construction                                                                                                  | Turkey       | 11/06/2023         | 37.441.285                | 37.441.285     | 96,5%                            | 1.319.623                  |
| TÜPRAŞ Kırıkkale Refinery Sulphur Recovery Unit                                                                                                                | Turkey       | 01/06/2025         | 63.610.439                | 63.610.439     | 8,0%                             | 58.506.923                 |
| TÜPRAŞ İzmir Refinery Fluid Catalytic Cracker Revamp Installation Works                                                                                        | Turkey       | 10/03/2025         | 54.500.000                | 54.500.000     | 17,3%                            | 45.059.909                 |
| North Field East Onshore Project EPC-1 Package Steel Structures Supply                                                                                         | Turkey       | 20/09/2024         | 29.847.200                | 29.847.200     | 3,9%                             | 28.689.541                 |
| TÜPRAŞ İzmir Refinery D-7205 Connection Flare Lines Leveling Works                                                                                             | Turkey       | 25/09/2022         | 501.573                   | 501.573        | 78,8%                            | 106.211                    |
| TÜPRAŞ Kırıkkale Refinery Fire Fighting System Modernization Works Phase 3                                                                                     | Turkey       | 15/08/2024         | 26.473.608                | 26.473.608     | 9,7%                             | 23.898.900                 |
| TÜPRAŞ Kırıkkale Refinery Dirty Caustic Wastewater Treatment Unit and Miscellaneous Project Works                                                              | Turkey       | 05/05/2023         | 1.133.763                 | 1.133.763      | 92,2%                            | 88.827                     |
| TÜPRAŞ İzmir Refinery 2022 Turn around and Miscellaneous Project Works                                                                                         | Turkey       | 02/04/2023         | 3.281.264                 | 3.281.264      | 90,9%                            | 296.960                    |
| Olefins Expansion Project Piping Prefabrication Works                                                                                                          | Turkey       | 09/04/2024         | 38.223.393                | 38.223.393     | 0,0%                             | 38.223.393                 |
| TÜPRAŞ Kırıkkale Refinery 7290 Wagon Bottom Filling Station Construction Works                                                                                 | Turkey       | 01/10/2023         | 2.145.153                 | 2.145.153      | 11,2%                            | 1.904.621                  |
| TANAP Emergency & Non-Emergency Pipeline Repair and Project Modifications Services                                                                             | Turkey       | 31/12/2025         | 4.196.332                 | 4.196.332      | 0,0%                             | 4.196.332                  |
| Ceyhan Steel Construction Fabrication Plant                                                                                                                    | Turkey       | 15/05/2025         | 22.565.311                | 22.565.311     | 14,5%                            | 19.285.732                 |
| TURKEY TOTAL                                                                                                                                                   |              |                    |                           |                |                                  | 236.312.972                |
| Provision of Project Management & Support Services for ACE Project for Fabrication of Topsides & Drilling Facilities                                           | Azerbaijan   | 01/06/2023         | 45.395.391                | 45.395.391     | 92,5%                            | 3.398.624                  |
| Detailed Design & Construction of the New Headquarter of the Central Bank of the Republic of Azerbaijan                                                        | Azerbaijan   | 26/09/2024         | 222.326.523               | 222.326.523    | 31,7%                            | 151.955.566                |
| Azfen Projects **                                                                                                                                              | Azerbaijan   | 31/12/2023         | 1.071.741.566             | 428.696.626    | 90,0%                            | 42.817.200                 |
| AZERBAIJAN TOTAL                                                                                                                                               |              |                    |                           |                |                                  | 198.171.391                |
| Haradh Satellite Gas Compression Plants' Pipelines                                                                                                             | Saudi Arabia | 12/10/2023         | 642.678.392               | 642.678.392    | 97,2%                            | 17.880.157                 |
| SAUDI ARABIA TOTAL                                                                                                                                             |              |                    |                           |                |                                  | 17.880.157                 |
| Design & Construct Services Road Enhancement to North Road Corridor                                                                                            | Qatar        | 28/02/2021         | 980.341.388               | 980.341.388    | 99,7%                            | 2.816.094                  |
| Design & Build of Al Khor Expressway                                                                                                                           | Qatar        | 31/08/2023         | 2.530.565.961             | 2.530.565.961  | 96,6%                            | 87.175.936                 |
| Main Works for the Fifth Precinct Stadium                                                                                                                      | Qatar        | 30/04/2023         | 378.526.364               | 189.263.182    | 98,2%                            | 3.366.168                  |
| East Industrial Road                                                                                                                                           | Qatar        | 29/07/2021         | 176.123.565               | 176.123.565    | 95,5%                            | 7.858.141                  |
| Construction of Link Roads Adjacent to Al Khor Expressway                                                                                                      | Qatar        | 30/07/2023         | 189.634.256               | 189.634.256    | 91,5%                            | 16.173.848                 |
| North Field East Onshore Project EPC-1 Package                                                                                                                 | Oatar        | 30/04/2026         | 448.634.779               | 448.634.779    | 8,8%                             | 409.107.117                |
| QATAR TOTAL                                                                                                                                                    | <b></b>      |                    |                           |                |                                  | 526.497.304                |
| FGP Wellhead Pressure Management Project                                                                                                                       | Kazakhstan   | 31/07/2023         | 895.524.250               | 895.524.250    | 90,6%                            | 83.810.976                 |
| Provision of Brownfield Plant Modification Construction Services                                                                                               | Kazakhstan   | 23/07/2023         | 23.818.732                | 11.909.366     | 86,3%                            | 1.626.514                  |
| KAZAKHSTAN TOTAL                                                                                                                                               |              |                    |                           |                |                                  | 85.437.489                 |
| Provision of Repair Services & Rehabilitation Works for BTC Georgia, SCPC & GPC                                                                                | Georgia      | 31/03/2023         | 19.500.000                | 3.250.000      | 0,0%                             | 3.250.000                  |
| GEORGIA TOTAL                                                                                                                                                  |              |                    |                           |                |                                  | 3.250.000                  |
| Kharampurskiy Field-PSJC Gazprom External Transport Pipeline                                                                                                   | Russia       | 22/05/2022         | 211.427.501               | 211.427.501    | 99,6%                            | 750.365                    |
| RUSSIA TOTAL                                                                                                                                                   | TCHOOL       |                    |                           |                |                                  | 750.365                    |
| General Installation Services for Rumaila                                                                                                                      | Iraq         | 29/04/2024         | 117.221.812               | 117.221.812    | 95,8%                            | 4.896.443                  |
| Basrah Refinery Upgrading Project Civil Structures & Underground Facilities Construction Works                                                                 | Iraq         | 30/06/2023         | 24.618.252                | 24.618.252     | 45,8%                            | 13.330.900                 |
| Flowline Installation Services For Projects                                                                                                                    | Iraq         | 19/04/2024         | 18.000.000                | 18.000.000     | 41,9%                            | 10.463.852                 |
| ROO General Construction Services 2 (GCS2)                                                                                                                     | Iraq         | 23/01/2026         | 90.000.000                | 90.000.000     | 0,0%                             | 90.000.000                 |
| IRAQ TOTAL                                                                                                                                                     |              |                    |                           |                |                                  | 118.691.195                |
| TOTAL                                                                                                                                                          |              |                    |                           |                |                                  | 1.186.990.873              |
|                                                                                                                                                                |              |                    |                           |                |                                  | 1.100.220.075              |
| Tekfen Group Engineering & Chemical Agricult<br>Contracting Industry Product                                                                                   | 1 3          | Services   I       | nvestment                 | www.tekf       | en.com.tr                        |                            |