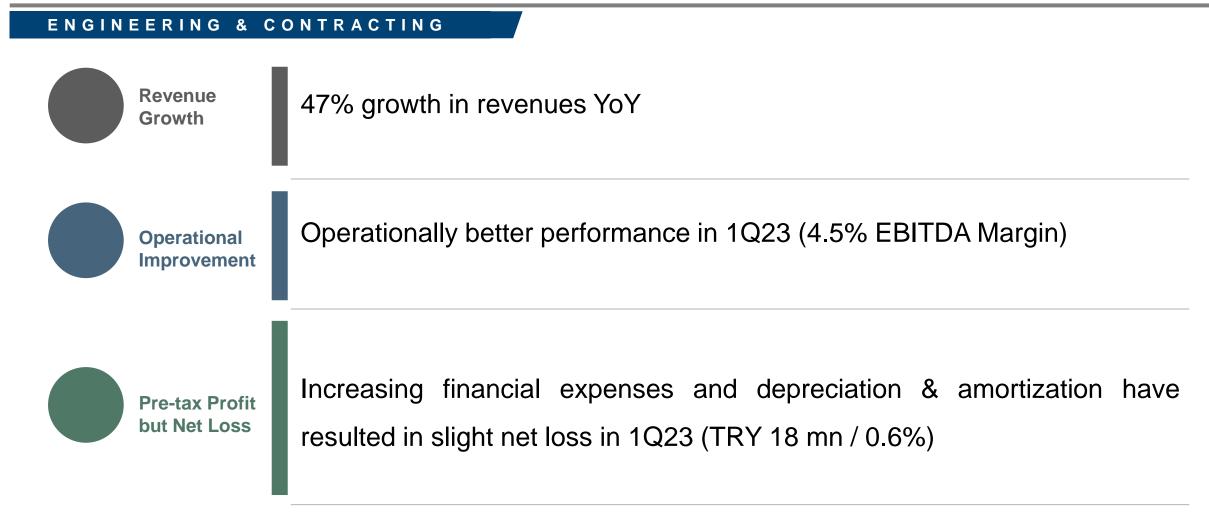

### Highlights

#### ENGINEERING & CONTRACTING

Russia / Sanctions

Middle East

- Russia seems to be searching alternative supply chain mechanisms due to the imposed sanctions.
- Willingness to complete the unfinished projects in the petrochemical, oil & gas and energy sectors with the support of countries that do not impose sanctions.
- A slowdown in new oil & gas project investments in Kazakhstan and neighboring countries in CIS region whose export route is over Russia.
- An increasing number of tender invitations are coming, especially from clients based in Saudi Arabia.
- Momentum for the new project investments may increase in the near future due the formation of the new government in Iraq.
- Qatar is taking steps to strengthen its position in global gas markets and continuing for the new projects by including international companies in its investments.
- Manufacturing/fabrication demand seems to be increased in the market.
- Other countries in the region seems to be more reluctant to invest for the new projects.