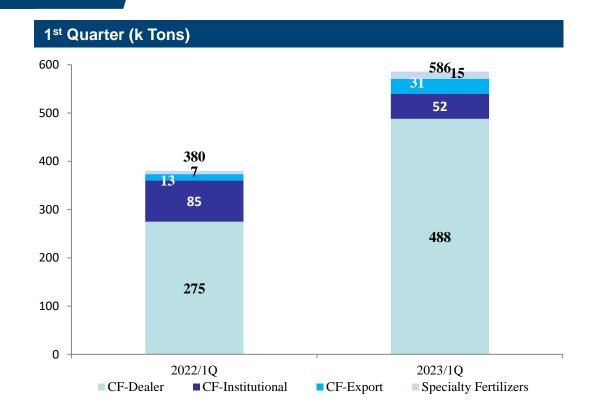

### **Fertilizer Sales**

#### CHEMICAL INDUSTRY

- In the 1<sup>st</sup> quarter of 2023, total domestic classical fertilizer sales increased by 50% compared to the same period of the previous year due to the result of the low base effect and competition in the domestic market.
- > In the 1<sup>st</sup> quarter of 2023, sales of specialty fertilizers increased by 113% compared to the previous year.