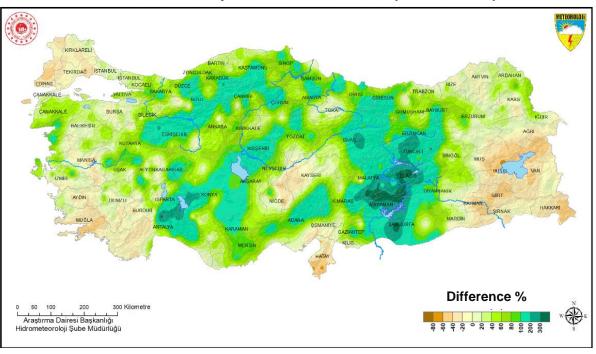

#### CHEMICAL INDUSTRY

The fact that the rainfalls was far below the seasonal normal in the December-March period led to a delayed and shortened fertilization season, and in some regions, the first plantings were disrupted, and the second planting was done.

Standardized Precipitation Index (December 2022- February 2023)

ORDURESUN TRABZONRIZI ZURUM © MGM SPI(Standardized Precipitation Index)Metodu ile Meteorolojik Kuraklık Haritası 3 Aylık (Aralık 2022-Şubat 2023) \* Bu veriler kalite kontrolden gegmen Hazırlanıs Tarihi: Mart 2023 NEAR NORMAL EXCEPTIONALLY EXTREMELY SEVERELY MODERATELY ABNORMALLY ABNORMALLY MODERATELY VER EXTREMELY EXCEPTIONALLY MOIST MOIST MOIST DRY DRY MOIS ORTA NEMLI ÇOK NEMLÎ AŞIRI NEMLÎ OLAĞANÜSTÜ NEMLİ OLAĞANÜSTÜ ÇOK ŞİDDETLİ ŞİDDETLİ KURAK ORTA HAFÍF NORMAL HAFIF KURAK KURAK KURAK CİVARI NEMLI

In March, rainfalls increased by 56% compared to normal and by 27% compared to March last year, reaching the highest level in the last 27 years across Turkey.

www.tekfen.com.tr

Investment

#### **Rainfalls Comparison with Normal (March 2023)**