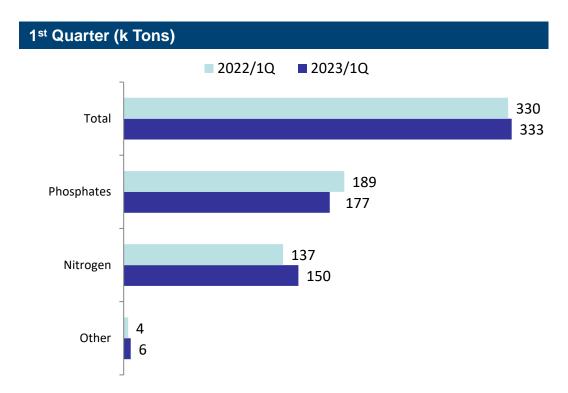

-у) |
|-----------------------------------|---------|---------|---------|-----------------|-----------------|
| USD/ton                           | 537     | 660     | 506     | -23%            | -6%             |
| TRY/ton                           | 7.696   | 12.263  | 9.559   | -22%            | 24%             |

| Tekfen Group | Engineering & Contracting | Chemical<br>Industry | Agricultural<br>Production | Services | Investment | www.tekfen.com.tr |
|--------------|---------------------------|----------------------|----------------------------|----------|------------|-------------------|
|--------------|---------------------------|----------------------|----------------------------|----------|------------|-------------------|

### **Fertilizer Production**



#### CHEMICAL INDUSTRY



In the 1<sup>st</sup> quarter of 2023 production tonnage was similar to the same period last year and increased by 1%. In parallel with the increase in production tonnage, the capacity utilization rate increased by 1 point to 67%.

|                           | 2022/1Q | 2023/1Q |
|---------------------------|---------|---------|
| Capacity Utilization Rate | 66%     | 67%     |

| Tekfen Group | Engineering & Contracting | Chemical<br>Industry | Agricultural<br>Production | Services | Investment | www.tekfen.com.tr | 2 |
|--------------|---------------------------|----------------------|----------------------------|----------|------------|-------------------|---|
|--------------|---------------------------|----------------------|----------------------------|----------|------------|-----