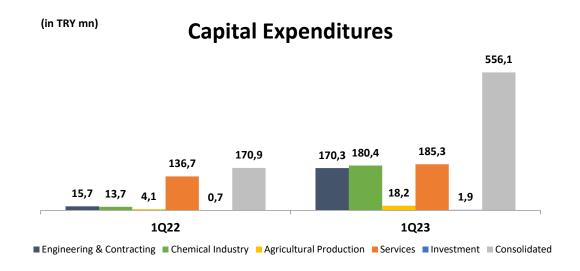

#### CAPEX & NET CASH POSITION

Engineering & Contracting Chemical Industry Agricultural Production Services Investment Consolidated

- Capital expenditures grew by 225% YoY, reached to TRY 556 mn in 1Q23.
- Capex / Revenues has reached to 6% in 1Q23 versus 3,2% in 1Q22.