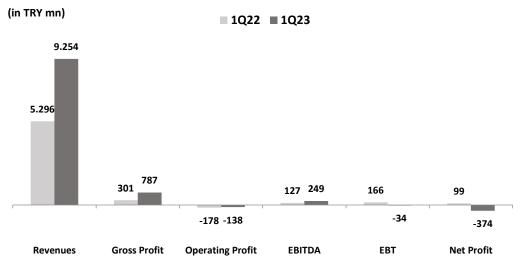

#### CONSOLIDATED FINANCIALS

\*TRY 299 mn is reflected on the 1Q23 for the additional tax imposed due to the earthquake.

(in TRY mn)

5,7%

8,5%

■1Q22 ■1Q23

<sub>2,4%</sub> 2,7%

-1,5%

-3,4%

Gross Margin Operating Margin EBITDA Margin

3,1%

-0,4%

**EBT Margin** 

1,9%

-4,0%

Net Margin