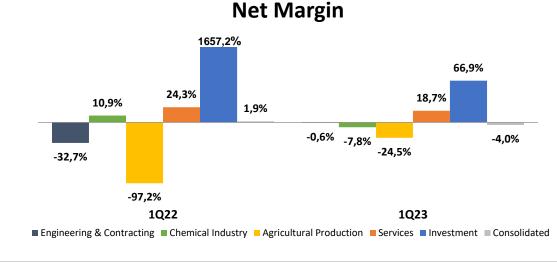

#### FINANCIALS BY SEGMENTS

### **Gross Margin**

**EBITDA Margin** 

Engineering & Contracting Chemical Industry Agricultural Production Services Investment Consolidated

■ Engineering & Contracting ■ Chemical Industry ■ Agricultural Production ■ Services ■ Investment ■ Consolidated