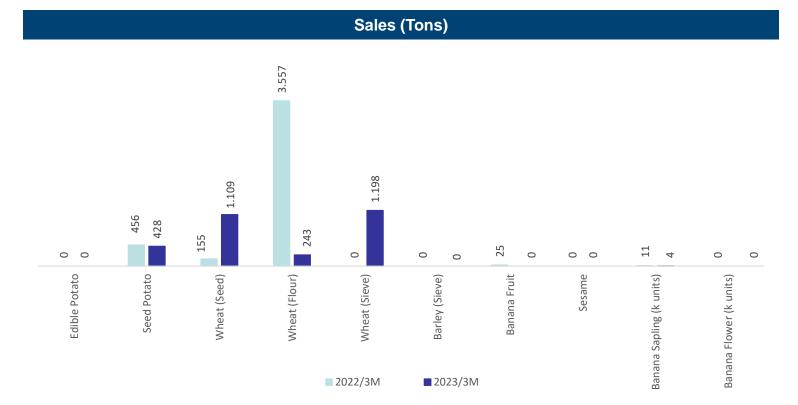

### **Alanar Fruit – Operational Information**

#### AGRICULTURAL PRODUCTION

- In the first quarter of 2023, Alanar Fruit's domestic sales amounted to 3 tons and export sales amounted to 157 tons. In the same period, sapling sales decreased by 85% year-on-year to 12 thousand units.
- > The company sold a limited amount of pomegranates in the first 3 months and carried out preparations for the season.