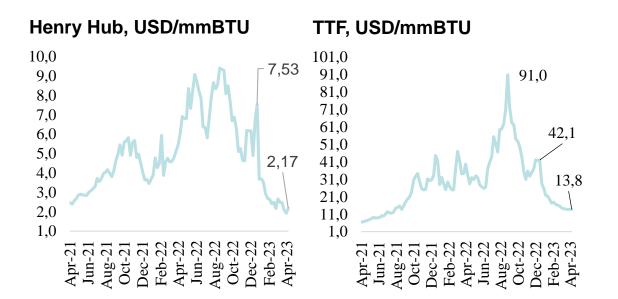

### CHEMICAL INDUSTRY

.

| Global                         | <ul> <li>levels at the end of the quarter.</li> <li>The decline in natural gas prices has brought down ammonia production costs in Europe, facilities that were closed due to cost pressures have been put into operation, and all fertilizer prices, especially ammonia and nitrogen fertilizer prices, have declined.</li> <li>The Ukrainian port of Yuzhny remained closed due to the war. During this period, ammonia supply continued to be supplied from other regions.</li> <li>In parallel with the expected slowdown in the global economy, both bulk cargo and container freight price indices declined.</li> </ul>                                                                                                                                                                                                                                                                                                      |
|--------------------------------|------------------------------------------------------------------------------------------------------------------------------------------------------------------------------------------------------------------------------------------------------------------------------------------------------------------------------------------------------------------------------------------------------------------------------------------------------------------------------------------------------------------------------------------------------------------------------------------------------------------------------------------------------------------------------------------------------------------------------------------------------------------------------------------------------------------------------------------------------------------------------------------------------------------------------------|
| Turkey                         | <ul> <li>In the first quarter of the year, export ban was imposed for all product groups.</li> <li>In the first two months of the year, rainfall was well below seasonal normal. For this reason, agricultural activities were adversely affected, and the purchase of farmers and dealers was postponed. Demand revived rapidly in March as rainfalls started.</li> <li>Due to the decline in fertilizer prices and the expectations that they will decline further and the delay in rainfall, demand remained at a very low level in the first two months of the year and there was very harsh price competition in the domestic market due to the closure of export options.</li> <li>In April after the first quarter, the export ban was updated and until the end of August, 10%-50% of the capacity depending on the product types was allowed to be exported. Uncertainty continues for the post-August period.</li> </ul> |
| Tekfen<br>Chemical<br>Industry | <ul> <li>With the return of agricultural activity in March, Toros Tarım's production advantage, logistics power and vast distribution network met the increasing demand at the maximum level and completed the first quarter in parallel with its budgeted sales volume.</li> <li>Since the export shipment authorized in 2022 is made in 2023, the export tonnage reported in the first quarter sales. There were no</li> </ul>                                                                                                                                                                                                                                                                                                                                                                                                                                                                                                   |

• Since the export shipment authorized in 2022 is made in 2023, the export tonnage reported in the first quarter sales. There were no new permits received in the first quarter.

Natural gas prices have fallen sharply with the mild winter months and Europe's effective supply of gas and came below pre-war

#### CHEMICAL INDUSTRY

With mild winter conditions and efficient LNG supply across Europe, TTF natural gas prices declined to below their pre-war levels.

In response to the economic slowdown expected to be experienced globally due to the impact of global interest rate increases, both container and bulk cargo indices declined. While the decline in the container index continued throughout the quarter, the bulk cargo index has been on the rise since the end of February.