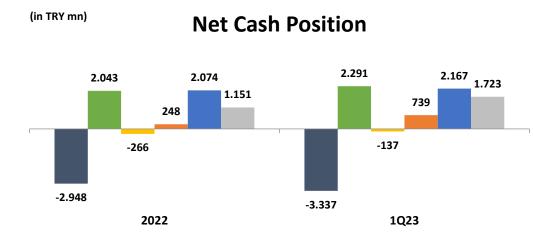

#### CAPEX & NET CASH POSITION

Engineering & Contracting Chemical Industry Agricultural Production Services Investment Consolidated

- Capital expenditures grew by 225% YoY, reached to TRY 556 mn in 1Q23.
- Capex / Revenues has reached to 6% in 1Q23 versus 3,2% in 1Q22.

YTD changes in Net Cash Position by Segments:

- TRY 389 mn decrease in Engineering & Contracting,
- TRY 248 mn increase in Chemical Industry,
- > TYR 129 mn increase in Agricultural Production,
- TRY 490 mn increase in Services,
- TRY 93 mn increase in Investment,

TRY 571 mn increase in consolidated Net Cash Position

| Tekfen Group | Engineering & Chemical<br>Contracting Industry | Agricultural Services | s Investment www.tekfen.com.tr |
|--------------|------------------------------------------------|-----------------------|--------------------------------|
|--------------|------------------------------------------------|-----------------------|--------------------------------|