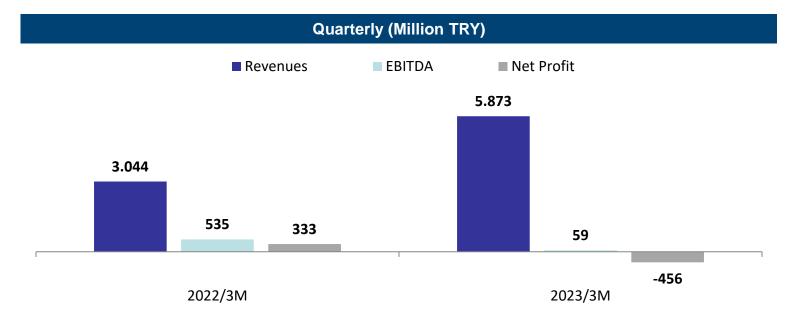

### **Revenue, EBITDA & Net Profit**

#### CHEMICAL INDUSTRY

- > Within the scope of the additional tax imposed due to the earthquake, an additional 238 million TL tax is reflected on the first quarter of 2023.
- > EBITDA margin in first quarter tanked due to the high-cost raw materials and products which were mostly finished during the season.