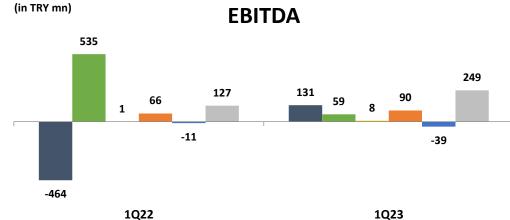

#### FINANCIALS BY SEGMENTS

1Q22

■ Engineering & Contracting ■ Chemical Industry ■ Agricultural Production ■ Services ■ Investment ■ Consolidated

■ Engineering & Contracting ■ Chemical Industry ■ Agricultural Production ■ Services ■ Investment ■ Consolidated