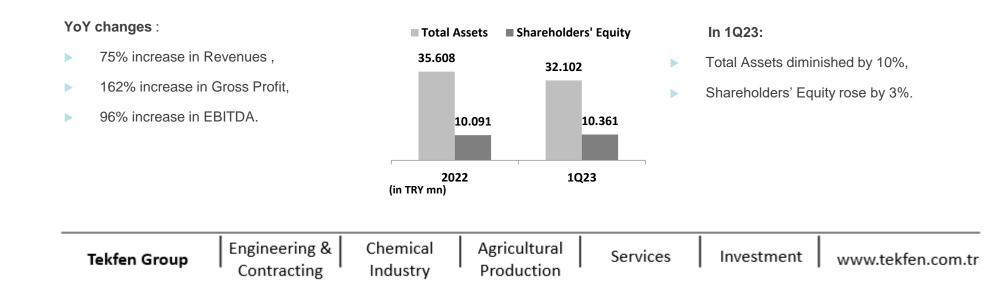

YTD changes in Net Cash Position by Segments:

- TRY 389 mn decrease in Engineering & Contracting,
- TRY 248 mn increase in Chemical Industry,
- > TYR 129 mn increase in Agricultural Production,
- TRY 490 mn increase in Services,
- TRY 93 mn increase in Investment,

TRY 571 mn increase in consolidated Net Cash Position

| Tekfen Group | Engineering & Chemical<br>Contracting Industry | Agricultural Services | s Investment www.tekfen.com.tr |
|--------------|------------------------------------------------|-----------------------|--------------------------------|
|--------------|------------------------------------------------|-----------------------|--------------------------------|