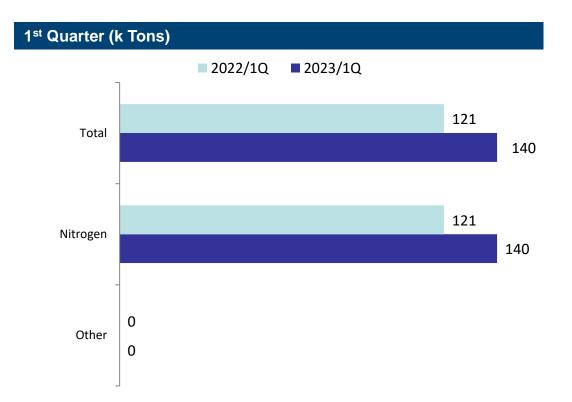

### **Terminal Services**

### S E R V I C E S Handled Quantity (k Tons)

- > Handled quantity in Toros Terminals decreased by 7% in the 1<sup>st</sup> quarter of 2023.
- > The occupancy rate of the tank terminal realized at 71% in the 1<sup>st</sup> quarter of 2023. (2022/3M: 7,5%)