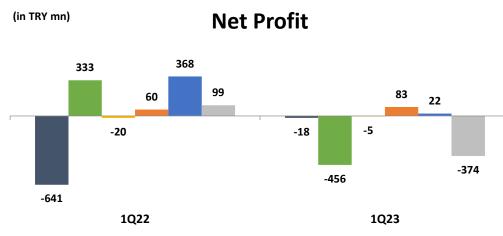

#### FINANCIALS BY SEGMENTS

1Q22

■ Engineering & Contracting ■ Chemical Industry ■ Agricultural Production ■ Services ■ Investment ■ Consolidated

■ Engineering & Contracting ■ Chemical Industry ■ Agricultural Production ■ Services ■ Investment ■ Consolidated