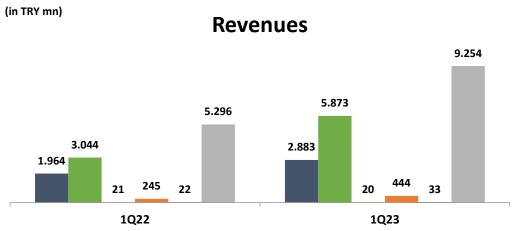

#### FINANCIALS BY SEGMENTS

1Q22

■ Engineering & Contracting ■ Chemical Industry ■ Agricultural Production ■ Services ■ Investment ■ Consolidated

■ Engineering & Contracting ■ Chemical Industry ■ Agricultural Production ■ Services ■ Investment ■ Consolidated