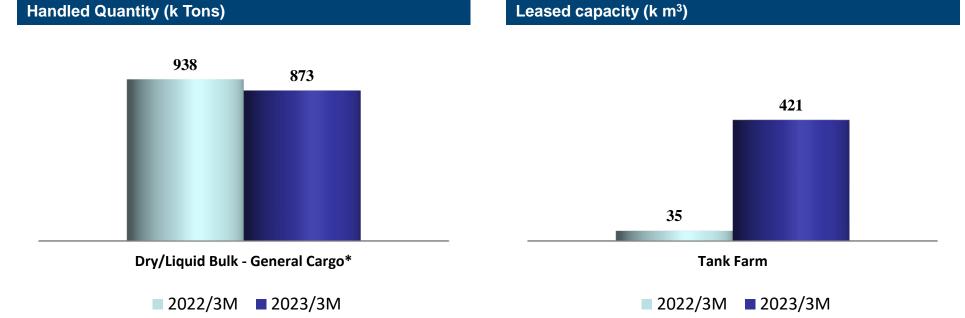

### **Terminal Services**

### S E R V I C E S Handled Quantity (k Tons)

- > Handled quantity in Toros Terminals decreased by 7% in the 1<sup>st</sup> quarter of 2023.
- > The occupancy rate of the tank terminal realized at 71% in the 1<sup>st</sup> quarter of 2023. (2022/3M: 7,5%)

\* Handling of products stored in the tank terminal is not included.

| r |
|---|
|---|