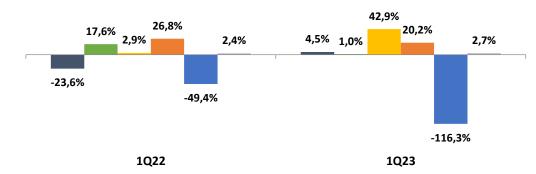

#### CONSOLIDATED FINANCIALS

\*TRY 299 mn is reflected on the 1Q23 for the additional tax imposed due to the earthquake.

(in TRY mn)

5,7%

8,5%

■1Q22 ■1Q23

<sub>2,4%</sub> 2,7%

-1,5%

-3,4%

Gross Margin Operating Margin EBITDA Margin

3,1%

-0,4%

**EBT Margin** 

1,9%

-4,0%

Net Margin