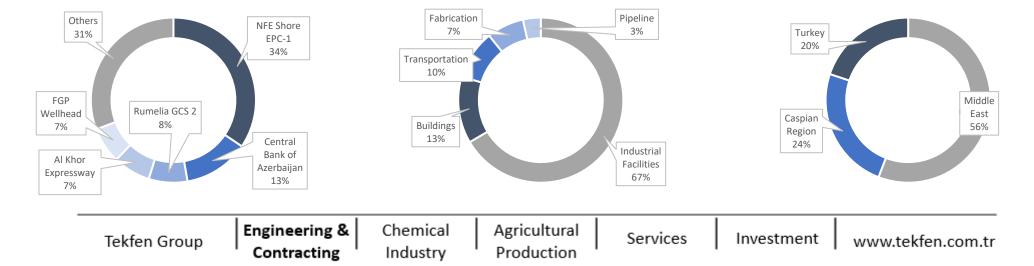

### ENGINEERING & CONTRACTING

|                                                                                                                                                                |              |                    | a .a                      |                | n n — —                          | <u></u>                    |
|----------------------------------------------------------------------------------------------------------------------------------------------------------------|--------------|--------------------|---------------------------|----------------|----------------------------------|----------------------------|
| Project                                                                                                                                                        | Location     | Expected End Dates | Current Contract<br>Price | Tekfen Portion | Revenue Based<br>Completion Rate | Remaining Amount<br>(US\$) |
| Provision of Civil / Structural Construction, Mechanical Fabrication, Mechanical Construction, Instruments Control & Electrical Repair Services for BTC Turkey | Turkey       | 31/12/2023         | 58.803.063                | 58.803.063     | 74,9%                            | 14.736.000                 |
| Ceyhan Plant West Jetty Retrofitting & Extension Construction                                                                                                  | Turkey       | 11/06/2023         | 37.441.285                | 37.441.285     | 96,5%                            | 1.319.623                  |
| TÜPRAŞ Kırıkkale Refinery Sulphur Recovery Unit                                                                                                                | Turkey       | 01/06/2025         | 63.610.439                | 63.610.439     | 8,0%                             | 58.506.923                 |
| TÜPRAŞ İzmir Refinery Fluid Catalytic Cracker Revamp Installation Works                                                                                        | Turkey       | 10/03/2025         | 54.500.000                | 54.500.000     | 17,3%                            | 45.059.909                 |
| North Field East Onshore Project EPC-1 Package Steel Structures Supply                                                                                         | Turkey       | 20/09/2024         | 29.847.200                | 29.847.200     | 3,9%                             | 28.689.541                 |
| TÜPRAŞ İzmir Refinery D-7205 Connection Flare Lines Leveling Works                                                                                             | Turkey       | 25/09/2022         | 501.573                   | 501.573        | 78,8%                            | 106.211                    |
| TÜPRAŞ Kırıkkale Refinery Fire Fighting System Modernization Works Phase 3                                                                                     | Turkey       | 15/08/2024         | 26.473.608                | 26.473.608     | 9,7%                             | 23.898.900                 |
| TÜPRAŞ Kırıkkale Refinery Dirty Caustic Wastewater Treatment Unit and Miscellaneous Project Works                                                              | Turkey       | 05/05/2023         | 1.133.763                 | 1.133.763      | 92,2%                            | 88.827                     |
| TÜPRAŞ İzmir Refinery 2022 Turn around and Miscellaneous Project Works                                                                                         | Turkey       | 02/04/2023         | 3.281.264                 | 3.281.264      | 90,9%                            | 296.960                    |
| Olefins Expansion Project Piping Prefabrication Works                                                                                                          | Turkey       | 09/04/2024         | 38.223.393                | 38.223.393     | 0,0%                             | 38.223.393                 |
| TÜPRAŞ Kırıkkale Refinery 7290 Wagon Bottom Filling Station Construction Works                                                                                 | Turkey       | 01/10/2023         | 2.145.153                 | 2.145.153      | 11,2%                            | 1.904.621                  |
| TANAP Emergency & Non-Emergency Pipeline Repair and Project Modifications Services                                                                             | Turkey       | 31/12/2025         | 4.196.332                 | 4.196.332      | 0,0%                             | 4.196.332                  |
| Ceyhan Steel Construction Fabrication Plant                                                                                                                    | Turkey       | 15/05/2025         | 22.565.311                | 22.565.311     | 14,5%                            | 19.285.732                 |
| TURKEY TOTAL                                                                                                                                                   |              |                    |                           |                |                                  | 236.312.972                |
| Provision of Project Management & Support Services for ACE Project for Fabrication of Topsides & Drilling Facilities                                           | Azerbaijan   | 01/06/2023         | 45.395.391                | 45.395.391     | 92,5%                            | 3.398.624                  |
| Detailed Design & Construction of the New Headquarter of the Central Bank of the Republic of Azerbaijan                                                        | Azerbaijan   | 26/09/2024         | 222.326.523               | 222.326.523    | 31,7%                            | 151.955.566                |
| Azfen Projects **                                                                                                                                              | Azerbaijan   | 31/12/2023         | 1.071.741.566             | 428.696.626    | 90,0%                            | 42.817.200                 |
| AZERBAIJAN TOTAL                                                                                                                                               |              |                    |                           |                |                                  | 198.171.391                |
| Haradh Satellite Gas Compression Plants' Pipelines                                                                                                             | Saudi Arabia | 12/10/2023         | 642.678.392               | 642.678.392    | 97,2%                            | 17.880.157                 |
| SAUDI ARABIA TOTAL                                                                                                                                             |              |                    |                           |                |                                  | 17.880.157                 |
| Design & Construct Services Road Enhancement to North Road Corridor                                                                                            | Qatar        | 28/02/2021         | 980.341.388               | 980.341.388    | 99,7%                            | 2.816.094                  |
| Design & Build of Al Khor Expressway                                                                                                                           | Qatar        | 31/08/2023         | 2.530.565.961             | 2.530.565.961  | 96,6%                            | 87.175.936                 |
| Main Works for the Fifth Precinct Stadium                                                                                                                      | Qatar        | 30/04/2023         | 378.526.364               | 189.263.182    | 98,2%                            | 3.366.168                  |
| East Industrial Road                                                                                                                                           | Qatar        | 29/07/2021         | 176.123.565               | 176.123.565    | 95,5%                            | 7.858.141                  |
| Construction of Link Roads Adjacent to Al Khor Expressway                                                                                                      | Qatar        | 30/07/2023         | 189.634.256               | 189.634.256    | 91,5%                            | 16.173.848                 |
| North Field East Onshore Project EPC-1 Package                                                                                                                 | Oatar        | 30/04/2026         | 448.634.779               | 448.634.779    | 8,8%                             | 409.107.117                |
| QATAR TOTAL                                                                                                                                                    | <b></b>      |                    |                           |                |                                  | 526.497.304                |
| FGP Wellhead Pressure Management Project                                                                                                                       | Kazakhstan   | 31/07/2023         | 895.524.250               | 895.524.250    | 90,6%                            | 83.810.976                 |
| Provision of Brownfield Plant Modification Construction Services                                                                                               | Kazakhstan   | 23/07/2023         | 23.818.732                | 11.909.366     | 86,3%                            | 1.626.514                  |
| KAZAKHSTAN TOTAL                                                                                                                                               |              |                    |                           |                |                                  | 85.437.489                 |
| Provision of Repair Services & Rehabilitation Works for BTC Georgia, SCPC & GPC                                                                                | Georgia      | 31/03/2023         | 19.500.000                | 3.250.000      | 0,0%                             | 3.250.000                  |
| GEORGIA TOTAL                                                                                                                                                  |              |                    |                           |                |                                  | 3.250.000                  |
| Kharampurskiy Field-PSJC Gazprom External Transport Pipeline                                                                                                   | Russia       | 22/05/2022         | 211.427.501               | 211.427.501    | 99,6%                            | 750.365                    |
| RUSSIA TOTAL                                                                                                                                                   | TCHOOL       |                    |                           |                |                                  | 750.365                    |
| General Installation Services for Rumaila                                                                                                                      | Iraq         | 29/04/2024         | 117.221.812               | 117.221.812    | 95,8%                            | 4.896.443                  |
| Basrah Refinery Upgrading Project Civil Structures & Underground Facilities Construction Works                                                                 | Iraq         | 30/06/2023         | 24.618.252                | 24.618.252     | 45,8%                            | 13.330.900                 |
| Flowline Installation Services For Projects                                                                                                                    | Iraq         | 19/04/2024         | 18.000.000                | 18.000.000     | 41,9%                            | 10.463.852                 |
| ROO General Construction Services 2 (GCS2)                                                                                                                     | Iraq         | 23/01/2026         | 90.000.000                | 90.000.000     | 0,0%                             | 90.000.000                 |
| IRAQ TOTAL                                                                                                                                                     |              |                    |                           |                |                                  | 118.691.195                |
| TOTAL                                                                                                                                                          |              |                    |                           |                |                                  | 1.186.990.873              |
|                                                                                                                                                                |              |                    |                           |                |                                  | 1.100.220.075              |
| Tekfen Group Engineering & Chemical Agricult<br>Contracting Industry Product                                                                                   | 1 3          | Services   I       | nvestment                 | www.tekf       | en.com.tr                        |                            |