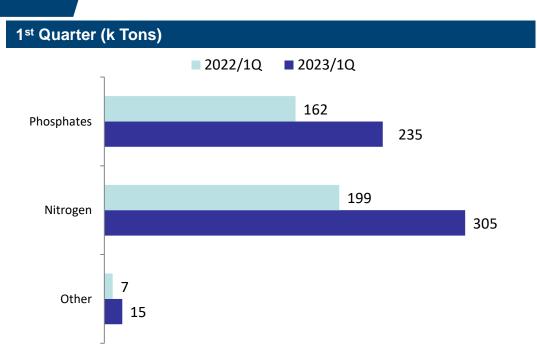

### **Fertilizer Sales**

#### CHEMICAL INDUSTRY

- In the 1<sup>st</sup> quarter of 2023, total domestic classical fertilizer sales increased by 50% compared to the same period of the previous year due to the result of the low base effect and competition in the domestic market.
- > In the 1<sup>st</sup> quarter of 2023, sales of specialty fertilizers increased by 113% compared to the previous year.