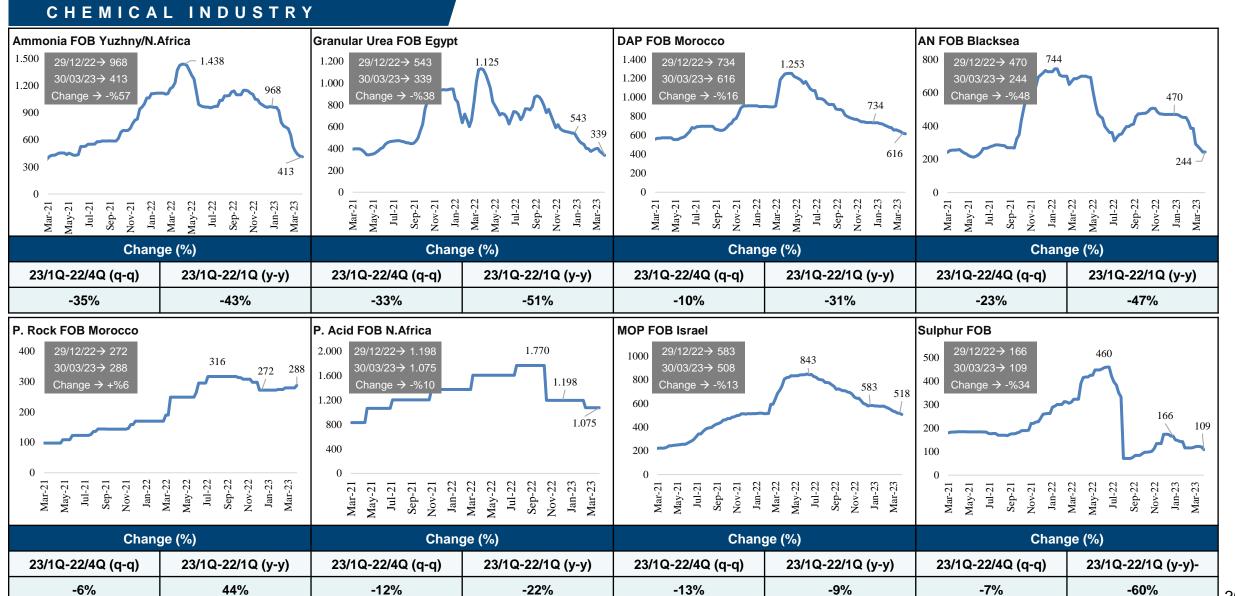

In response to the economic slowdown expected to be experienced globally due to the impact of global interest rate increases, both container and bulk cargo indices declined. While the decline in the container index continued throughout the quarter, the bulk cargo index has been on the rise since the end of February.

| Tekfen Group | Engineering &<br>Contracting | Chemical<br>Industry | Agricultural<br>Production | Services | Investment | www.tekfen.com.tr | 19 |
|--------------|------------------------------|----------------------|----------------------------|----------|------------|-------------------|----|
|--------------|------------------------------|----------------------|----------------------------|----------|------------|-------------------|----|

### **Changes in Prices**





### **Developments in Agricultural Production**

#### CHEMICAL INDUSTRY

The fact that the rainfalls was far below the seasonal normal in the December-March period led to a delayed and shortened fertilization season, and in some regions, the first plantings were disrupted, and the second planting was done.

Standardized Precipitation Index (December 2022- February 2023)

ORDURESUN TRABZONRIZI ZURUM © MGM SPI(Standardized Precipitation Index)Metodu ile Meteorolojik Kuraklık Haritası 3 Aylık (Aralık 2022-Şubat 2023) \* Bu veriler kalite kontrolden gegmen Hazırlanıs Tarihi: Mart 2023 NEAR NORMAL EXCEPTIONALLY EXTREMELY SEVERELY MODERATELY ABNORMALLY ABNORMALLY MODERATELY VER EXTREMELY EXCEPTIONALLY MOIST MOIST MOIST DRY DRY MOIS ORTA NEMLI ÇOK NEMLÎ AŞIRI NEMLÎ OLAĞANÜSTÜ NEMLİ OLAĞANÜSTÜ Ç