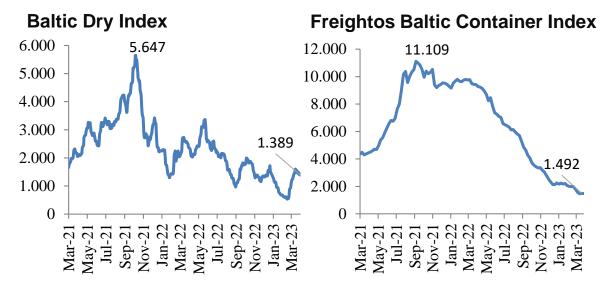

### **Global Developments**

#### CHEMICAL INDUSTRY

With mild winter conditions and efficient LNG supply across Europe, TTF natural gas prices declined to below their pre-war levels.

In response to the economic slowdown expected to be experienced globally due to the impact of global interest rate increases, both container and bulk cargo indices declined. While the decline in the container index continued throughout the quarter, the bulk cargo index has been on the rise since the end of February.